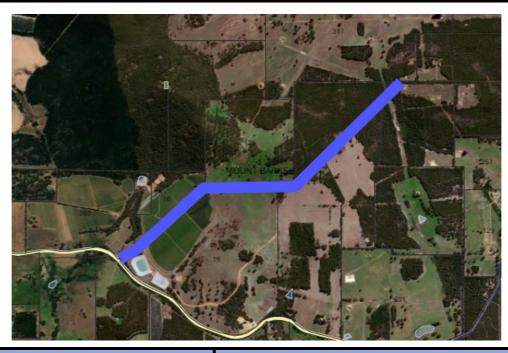

## Treatment ID 20017

| Location                             | Works Required in area Highlighted in purple                                                                                                                                                                                                         |
|--------------------------------------|------------------------------------------------------------------------------------------------------------------------------------------------------------------------------------------------------------------------------------------------------|
| Bevan rd                             | Widen/maintain existing fire access tracks to a minimum of 4m wide where possible, and with 1m low fuel either side, plus remove overhanging vegetation to 5m high. Upgrade fire access track to trafficable surface by grading with existing scree. |
| Treatment Type                       | All debris that is contributing to fuel load within 1m of track, including fallen branches, to be mulched or removed from site.                                                                                                                      |
| Size of Area/Length of Track  2.86km |                                                                                                                                                                                                                                                      |