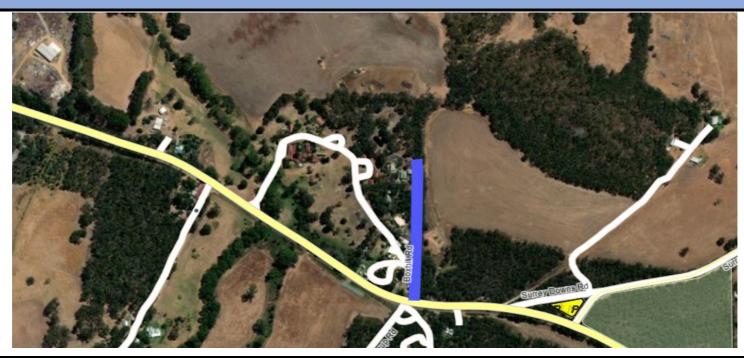

## Treatment ID 17419

| Location                     | rview                                                                                                                                                                                                                                                                                                        |
|------------------------------|--------------------------------------------------------------------------------------------------------------------------------------------------------------------------------------------------------------------------------------------------------------------------------------------------------------|
| Boxhill rd, Porongurups      | Widen/maintain existing roadway to a minimum of 4m wide, where possible maintain an additional 1m low fuel either side, remove over-hanging vegetation to 5m high.  All fallen branches and excess fuel load along roadway (including those prior to works) to be removed or mulched to a fine ground cover. |
| Treatment Type               |                                                                                                                                                                                                                                                                                                              |
| Access track                 |                                                                                                                                                                                                                                                                                                              |
| Size of Area/Length of Track |                                                                                                                                                                                                                                                                                                              |
| 0.35km                       |                                                                                                                                                                                                                                                                                                              |