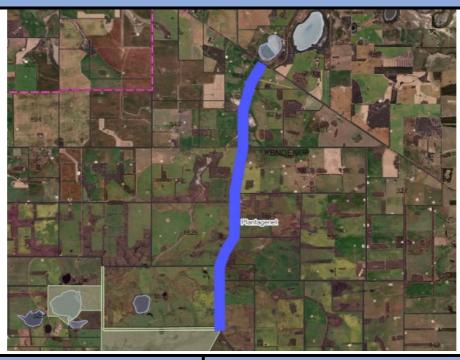

## Treatment ID 20018

| Location                                      | Works Required in area Highlighted in purple                                                                                                                                                                                                                                                                                                                                                                                               |
|-----------------------------------------------|--------------------------------------------------------------------------------------------------------------------------------------------------------------------------------------------------------------------------------------------------------------------------------------------------------------------------------------------------------------------------------------------------------------------------------------------|
| Boyup rd: Martagallup rd to Eulup- Manurup rd | Slash all non-native open areas along road reserve.  Widen/maintain existing fire access tracks to a minimum of 4m wide where possible, and with 1m low fuel either side, plus remove overhanging vegetation to 5m high. Upgrade fire access track to trafficable surface by grading with existing scree.  All debris that is contributing to fuel load within 1m of track, including fallen branches, to be mulched or removed from site. |
| Treatment Type                                |                                                                                                                                                                                                                                                                                                                                                                                                                                            |
| Size of Area/Length of Track                  |                                                                                                                                                                                                                                                                                                                                                                                                                                            |
| 7.1km                                         |                                                                                                                                                                                                                                                                                                                                                                                                                                            |