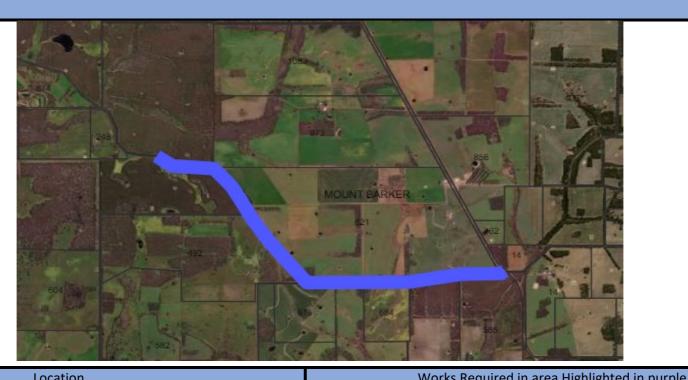

## Treatment ID 20019

| Location                     | works Required in area Highlighted in purple                                                                                                                                                                                                                                                                                                                                          |
|------------------------------|---------------------------------------------------------------------------------------------------------------------------------------------------------------------------------------------------------------------------------------------------------------------------------------------------------------------------------------------------------------------------------------|
| Mitchell Rd                  | Widen/maintain existing fire access tracks to a minimum of 4m wide where possible, and with 1m low fuel either side, plus remove overhanging vegetation to 5m high. Upgrade fire access track to trafficable surface by grading with existing scree.  All debris that is contributing to fuel load within 1m of track, including fallen branches, to be mulched or removed from site. |
| Treatment Type               |                                                                                                                                                                                                                                                                                                                                                                                       |
| Size of Area/Length of Track |                                                                                                                                                                                                                                                                                                                                                                                       |
| 3.8km                        |                                                                                                                                                                                                                                                                                                                                                                                       |