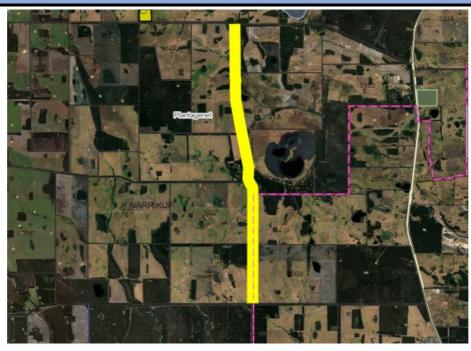

## Treatment ID 19268

| Location                                 | Works Required in area Highlighted in yellow                                                                                                                                                                                    |
|------------------------------------------|---------------------------------------------------------------------------------------------------------------------------------------------------------------------------------------------------------------------------------|
| Morande Rd: Yellanup rd to Settlement rd | Slash all open areas on road reserve to 50mm Remove overhanging branches to 5m. All debris that is contributing to fuel load within 1m of road or is open areas, including fallen branches, to be mulched or removed from site. |
| Treatment Type                           |                                                                                                                                                                                                                                 |
| Size of Area/Length of Track 7.1km       |                                                                                                                                                                                                                                 |