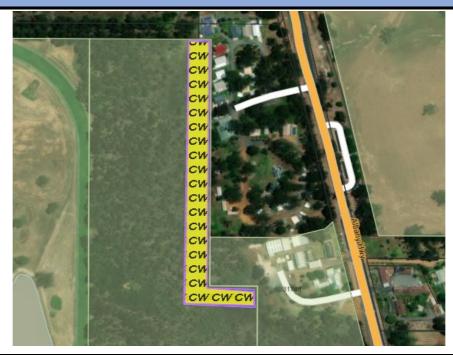

## Treatment ID 8265

| Location                                 | Works Required in area Highlighted in red boundary                                                                                              |
|------------------------------------------|-------------------------------------------------------------------------------------------------------------------------------------------------|
| Behind caravan park: Muir Hwy/Albany Hwy | Slash all open areas on road reserve to 50mm                                                                                                    |
| Treatment Type                           | Remove overhanging branches to 5m.                                                                                                              |
|                                          | All debris that is contributing to fuel load within 1m of road or is open areas, including fallen branches, to be mulched or removed from site. |
| Size of Area/Length of Track             |                                                                                                                                                 |
| 1.1ha                                    |                                                                                                                                                 |