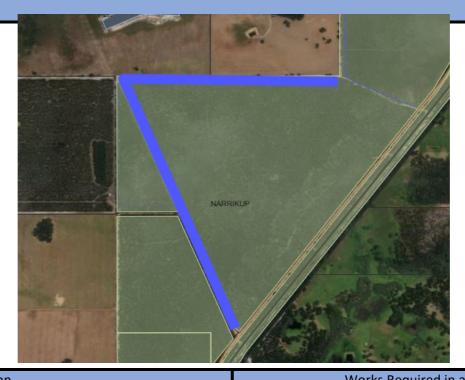

## Treatment ID 19242

| Location              | works Required in area Highlighted in purple                                                                                                                                                                                                                                                                                                                                         |
|-----------------------|--------------------------------------------------------------------------------------------------------------------------------------------------------------------------------------------------------------------------------------------------------------------------------------------------------------------------------------------------------------------------------------|
| Narrikup rd, Narrikup | Widen/maintain existing fire access tracks to a minimum of 4m wide where possible, and with 1m low fuel either side, plus remove overhanging vegetation to 5m high. Upgrade fire access track to trafficable surface by grading with existing scree. All debris that is contributing to fuel load within 1m of track, including fallen branches, to be mulched or removed from site. |
| Treatment Type        |                                                                                                                                                                                                                                                                                                                                                                                      |
|                       |                                                                                                                                                                                                                                                                                                                                                                                      |

Size of Area/Length of Track

2.17km