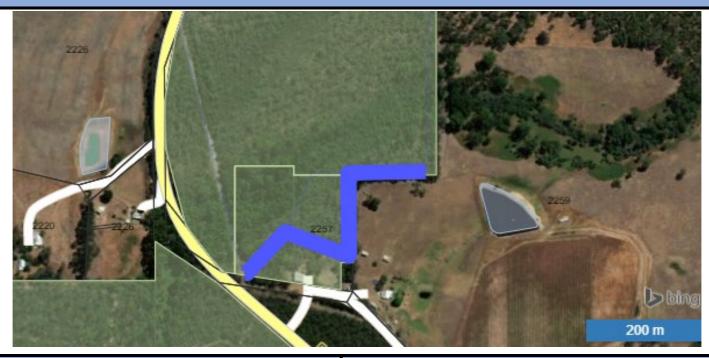

## Treatment ID 19250

| Location                        | Works Required in area Highlighted in purple                                                                                                                                                                                                                                                                                                                                         |
|---------------------------------|--------------------------------------------------------------------------------------------------------------------------------------------------------------------------------------------------------------------------------------------------------------------------------------------------------------------------------------------------------------------------------------|
| Fire break near Porongurup Hall | Widen/maintain existing fire access tracks to a minimum of 4m wide where possible, and with 1m low fuel either side, plus remove overhanging vegetation to 5m high. Upgrade fire access track to trafficable surface by grading with existing scree. All debris that is contributing to fuel load within 1m of track, including fallen branches, to be mulched or removed from site. |
| Treatment Type                  |                                                                                                                                                                                                                                                                                                                                                                                      |
| Size of Area/Length of Track    |                                                                                                                                                                                                                                                                                                                                                                                      |
| 0.5km                           |                                                                                                                                                                                                                                                                                                                                                                                      |