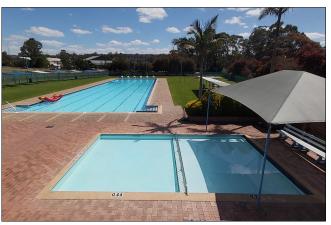

#### Stage 1A

- Construction of a new administration facilities building
- Includes: male and female change room facilities, universal access facilities, family changeroom
- Club room
- Administration/ kiosk/ first aid
- Construction underway to be completed by early 2022
- Mead Street upgrade
- Angle parking alongside new administration facilities building
- Scheduled for completion in March 2022