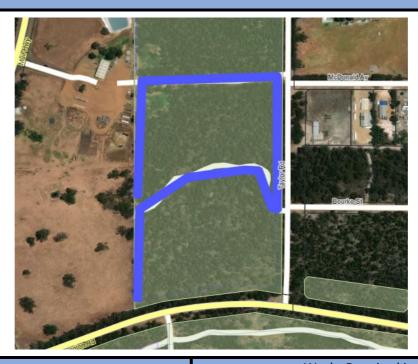

## Treatment ID 19238

| Location                     | Works Required in area Highlighted in purple                                                                                                                                                                 |
|------------------------------|--------------------------------------------------------------------------------------------------------------------------------------------------------------------------------------------------------------|
| Taylor rd/ Langton rd        | Widen/maintain existing fire access tracks to a minimum of 4m wide where possible, and with 1m low fuel either side, plus remove overhanging vegetation to 5m high. Upgrade fire access track to trafficable |
| Treatment Type               | surface by grading with existing scree. All debris that is contributing to                                                                                                                                   |
|                              | fuel load within 1m of track, including fallen branches, to be mulched or                                                                                                                                    |
| Size of Area/Length of Track | removed from site.                                                                                                                                                                                           |
| 1.16km                       | ]                                                                                                                                                                                                            |