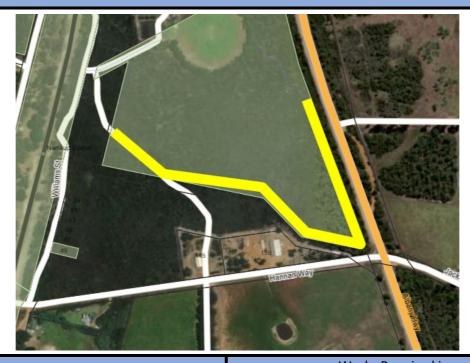

## Treatment ID

| Location                         | Works Required in area Highlighted in yellow                                                                                                                                                                                                                                                                                                                                         |
|----------------------------------|--------------------------------------------------------------------------------------------------------------------------------------------------------------------------------------------------------------------------------------------------------------------------------------------------------------------------------------------------------------------------------------|
| Williams st/Hannan Way, Narrikup | Widen/maintain existing fire access tracks to a minimum of 4m wide where possible, and with 1m low fuel either side, plus remove overhanging vegetation to 5m high. Upgrade fire access track to trafficable surface by grading with existing scree. All debris that is contributing to fuel load within 1m of track, including fallen branches, to be mulched or removed from site. |
| Treatment Type                   |                                                                                                                                                                                                                                                                                                                                                                                      |
| Size of Area/Length of Track     |                                                                                                                                                                                                                                                                                                                                                                                      |
| 0.85km                           |                                                                                                                                                                                                                                                                                                                                                                                      |