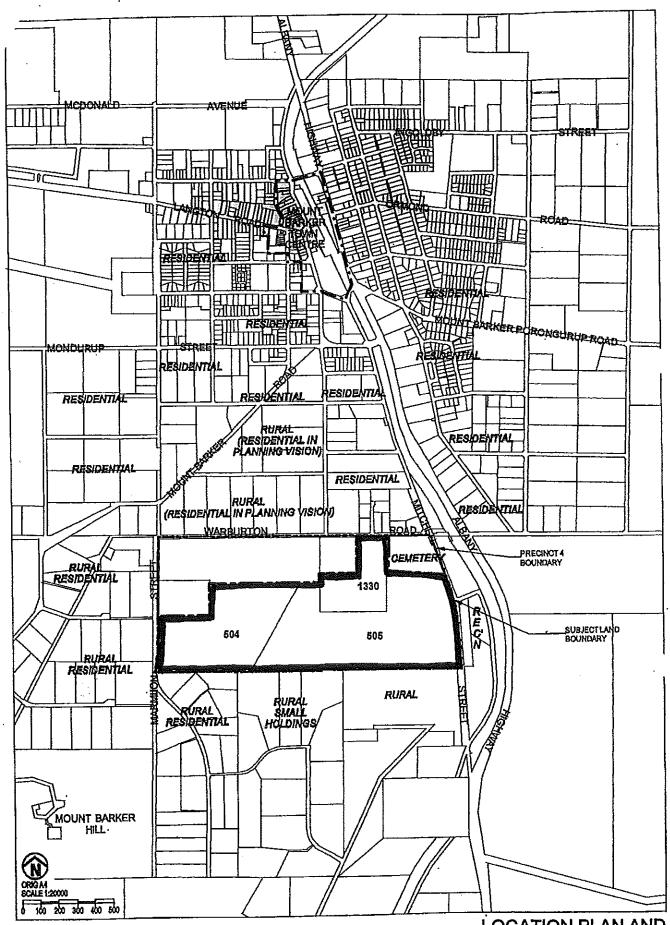

CONCEPT PLAN Yerriminup Special Industrial Area Shire of Plantagenet

**LOCATION PLAN** 

STAGE ONE PLAN OF SUBDIVISION YERRIMINUP INDUSTRIAL ESTATE Pt Lot 1511 Albany Highway Shire of Plantagenet

AYTON BAESJOU
P L A N N I N G
11 Duke Street
Albany WA 6330
Ph 9842 2304 Fay 9842 8494