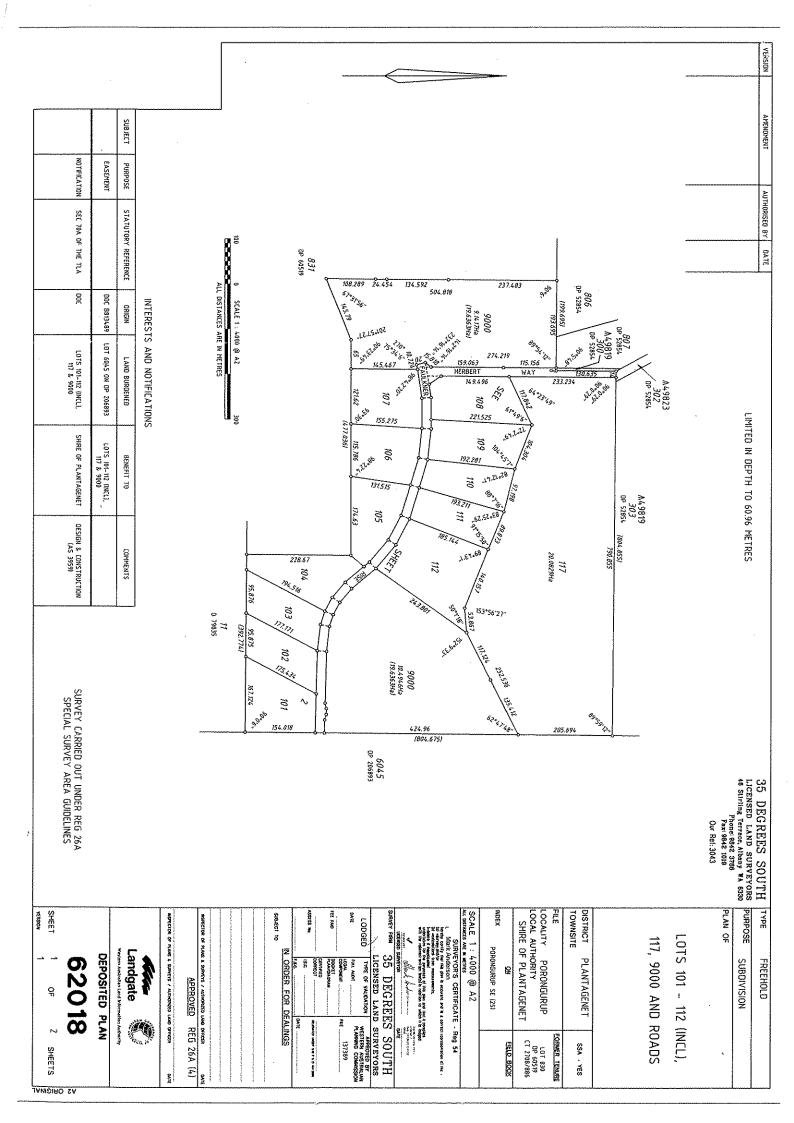

STAGE ONE PLAN OF SUBDIVISION

Lot 192 Hassell Street, Mount Barker - Affix Common Seal

Location Plan
Deposited Plan
Notification Under Section 70A
Agreement to Cede Land

Meeting Date: 14 June 2011

Number of Pages: 13