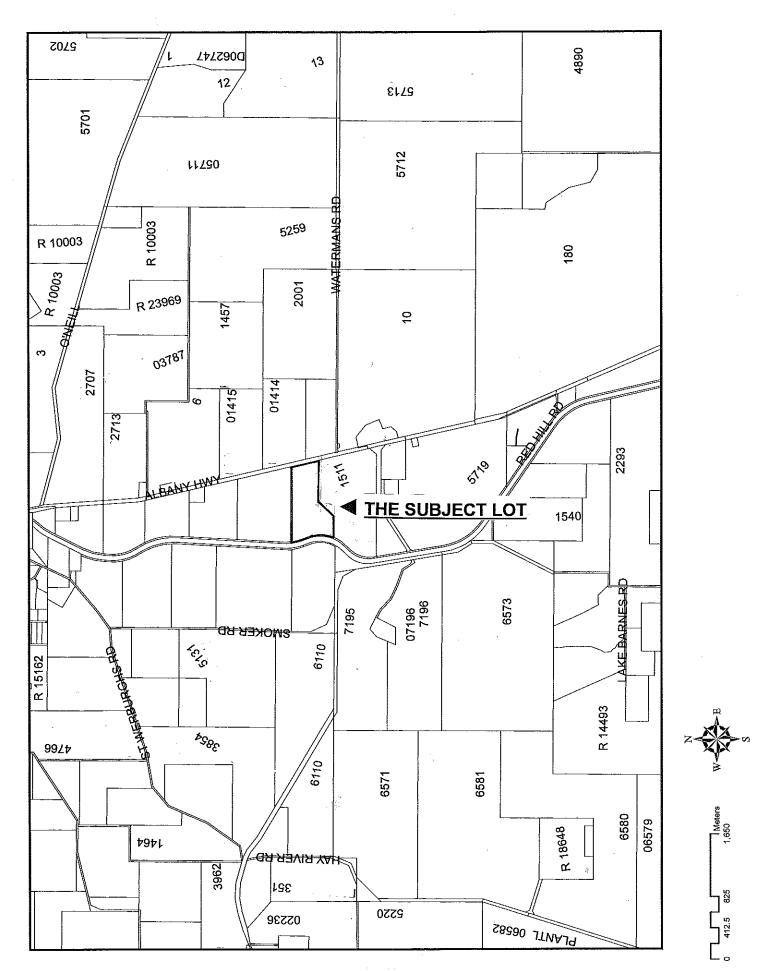

Lot 1511 Albany Highway, Mount Barker - 10 lot subdivision - Yerriminup Special Industrial Zone

Location Plan
Concept Plan
Stage One Plan of Subdivision

Meeting Date: 14 June 2011

Number of Pages: 4

AYTON BAESJOU PLANNING 11 Duke Street Albany WA 6330 Ph 9842 2304 Fax 9842 894

CONCEPT PLAN Yerriminup Special Industrial Area Shire of Plantagenet

**LOCATION PLAN** 

STAGE ONE PLAN OF SUBDIVISION YERRIMINUP INDUSTRIAL ESTATE Pt Lot 1511 Albany Highway Shire of Plantagenet

AYTON BAESJOU
P L A N N I N G
11 Duke Street
Albany WA 6330
Ph 9842 2304 Fay 9842 8494