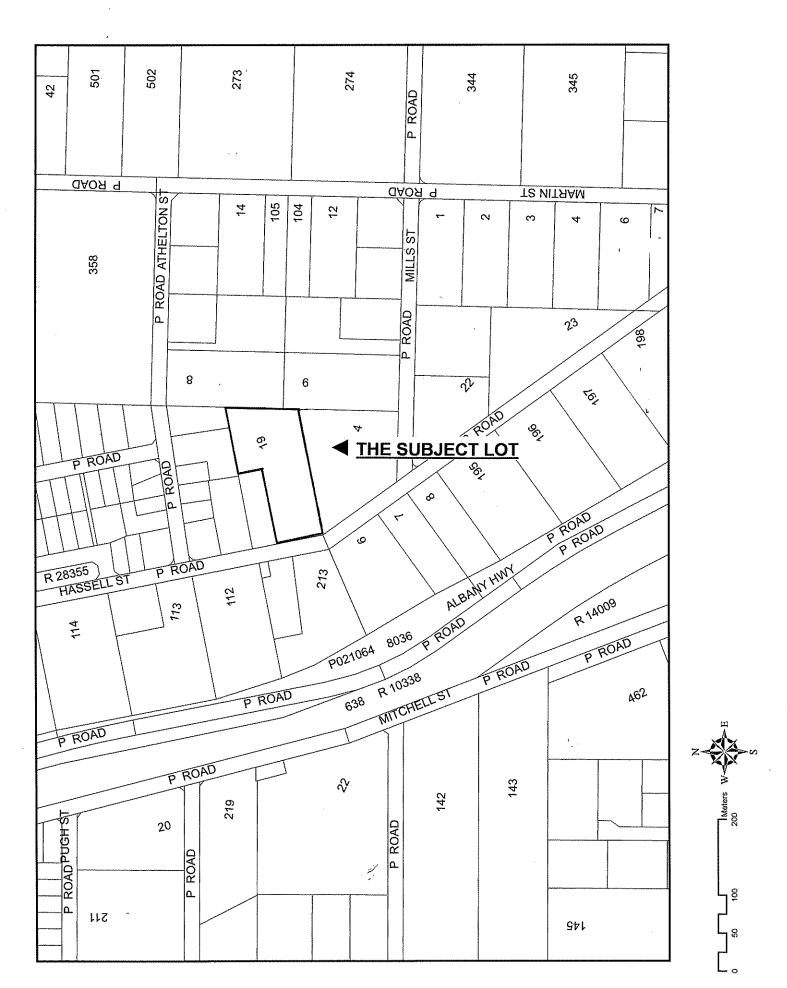

STAGE ONE PLAN OF SUBDIVISION

Lot 192 Hassell Street, Mount Barker - Affix Common Seal

Location Plan
Deposited Plan
Notification Under Section 70A
Agreement to Cede Land

Meeting Date: 14 June 2011

Number of Pages: 13