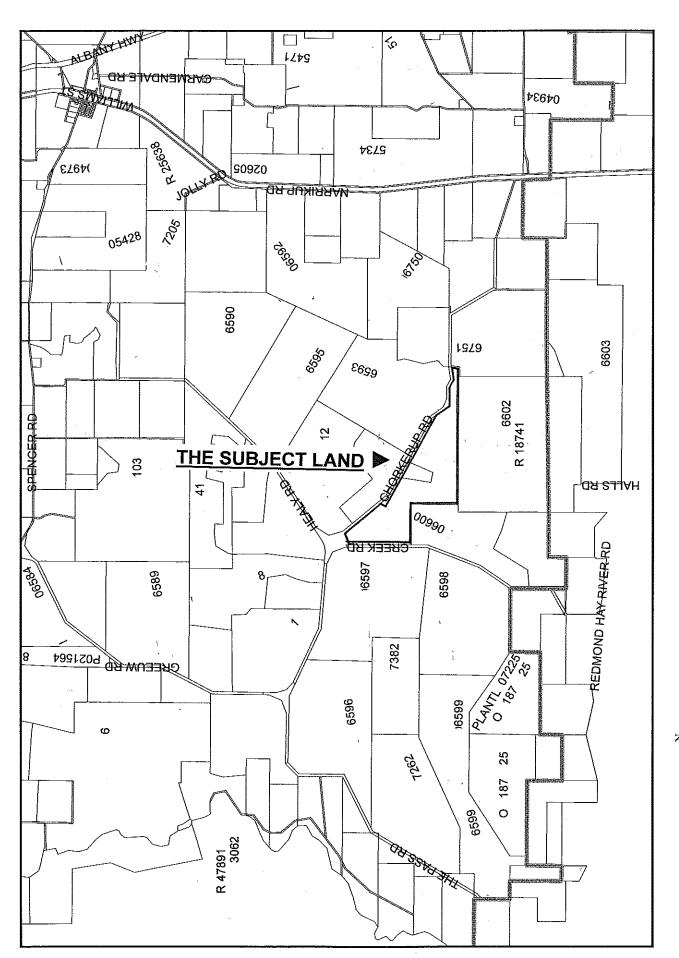

Lot 1511 Albany Highway, Mount Barker - 10 lot subdivision - Yerriminup Special Industrial Zone

Location Plan
Concept Plan
Stage One Plan of Subdivision

Meeting Date: 14 June 2011

Number of Pages: 4

AYTON BAESJOU PLANNING 11 Duke Street Albany WA 6330 Ph 9842 2304 Fax 9842 894

CONCEPT PLAN Yerriminup Special Industrial Area Shire of Plantagenet

**LOCATION PLAN** 

STAGE ONE PLAN OF SUBDIVISION YERRIMINUP INDUSTRIAL ESTATE Pt Lot 1511 Albany Highway Shire of Plantagenet

AYTON BAESJOU
P L A N N I N G
11 Duke Street
Albany WA 6330
Ph 9842 2304 Fay 9842 8494