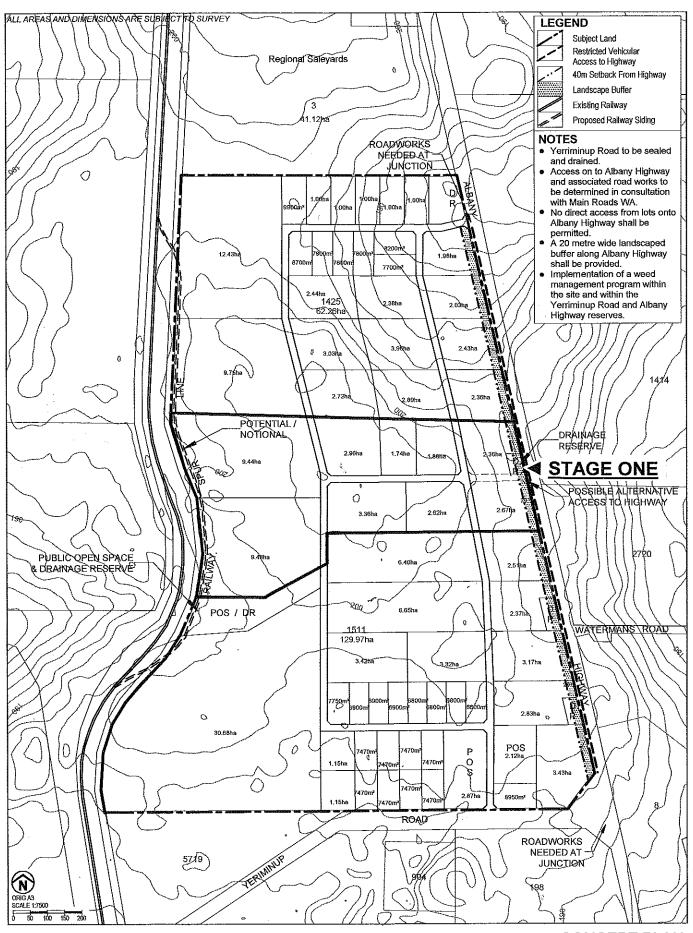

Lot 1511 Albany Highway, Mount Barker - 10 lot subdivision - Yerriminup Special Industrial Zone

Location Plan
Concept Plan
Stage One Plan of Subdivision

Meeting Date: 14 June 2011

Number of Pages: 4

AYTON BAESJOU PLANNING 11 Duke Street Albany WA 6330 Ph 9842 2304 Fax 9842 894

CONCEPT PLAN Yerriminup Special Industrial Area Shire of Plantagenet

**LOCATION PLAN** 

STAGE ONE PLAN OF SUBDIVISION YERRIMINUP INDUSTRIAL ESTATE Pt Lot 1511 Albany Highway Shire of Plantagenet

AYTON BAESJOU
P L A N N I N G
11 Duke Street
Albany WA 6330
Ph 9842 2304 Fay 9842 8494