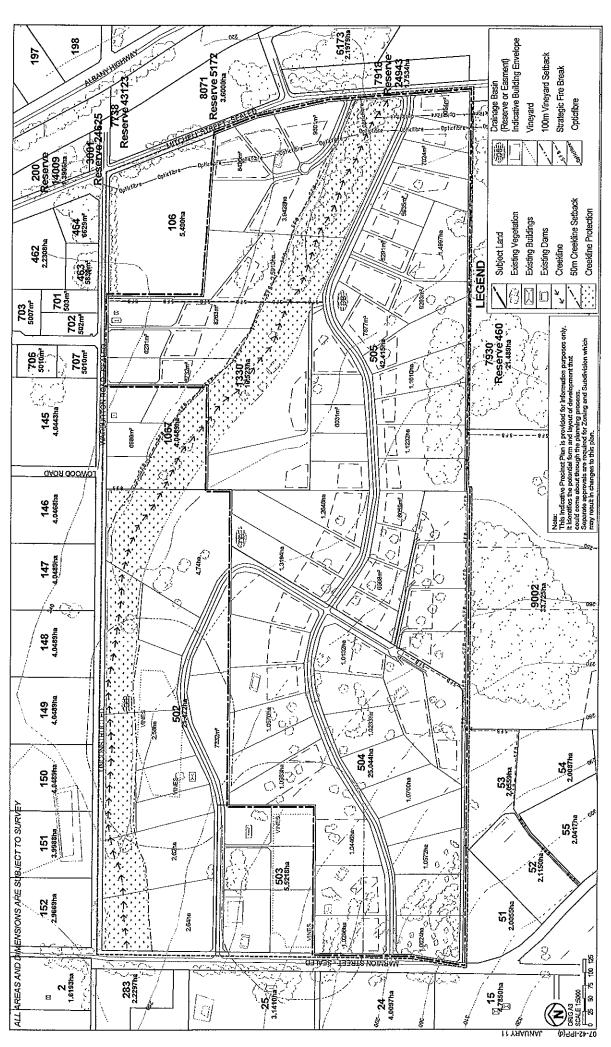

Lot 1511 Albany Highway, Mount Barker - 10 lot subdivision - Yerriminup Special Industrial Zone

Location Plan
Concept Plan
Stage One Plan of Subdivision

Meeting Date: 14 June 2011

Number of Pages: 4

AYTON BAESJOU PLANNING 11 Duke Street Albany WA 6330 Ph 9842 2304 Fax 9842 894

CONCEPT PLAN Yerriminup Special Industrial Area Shire of Plantagenet

**LOCATION PLAN** 

STAGE ONE PLAN OF SUBDIVISION YERRIMINUP INDUSTRIAL ESTATE Pt Lot 1511 Albany Highway Shire of Plantagenet

AYTON BAESJOU
P L A N N I N G
11 Duke Street
Albany WA 6330
Ph 9842 2304 Fay 9842 8494