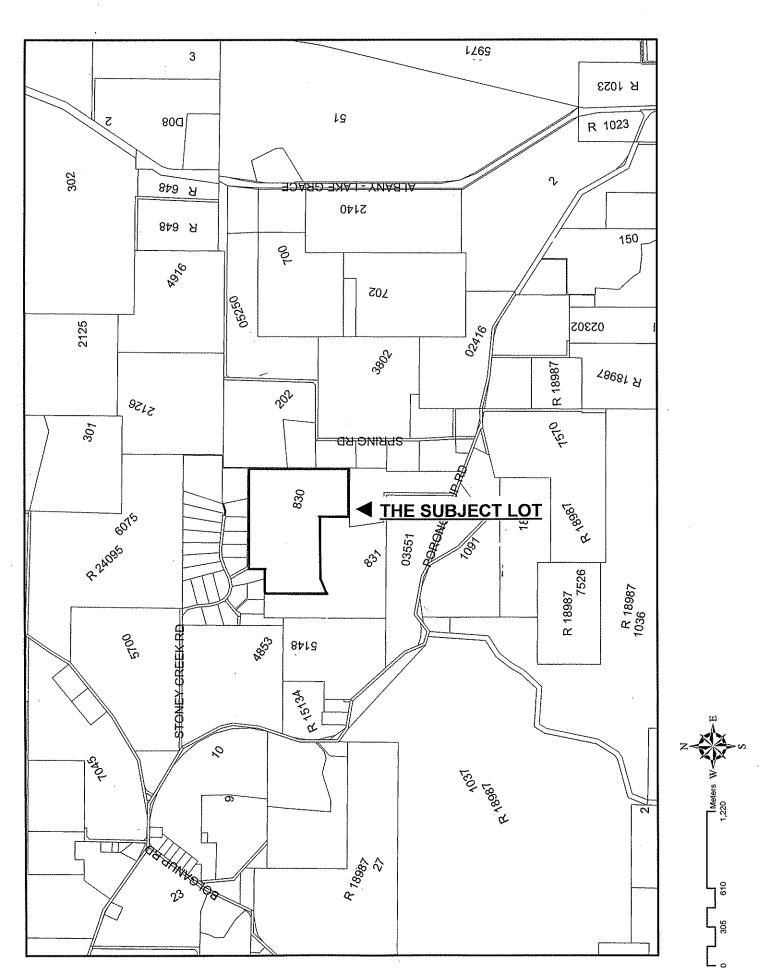

Lot 1511 Albany Highway, Mount Barker - 10 lot subdivision - Yerriminup Special Industrial Zone

Location Plan
Concept Plan
Stage One Plan of Subdivision

Meeting Date: 14 June 2011

Number of Pages: 4

AYTON BAESJOU PLANNING 11 Duke Street Albany WA 6330 Ph 9842 2304 Fax 9842 894