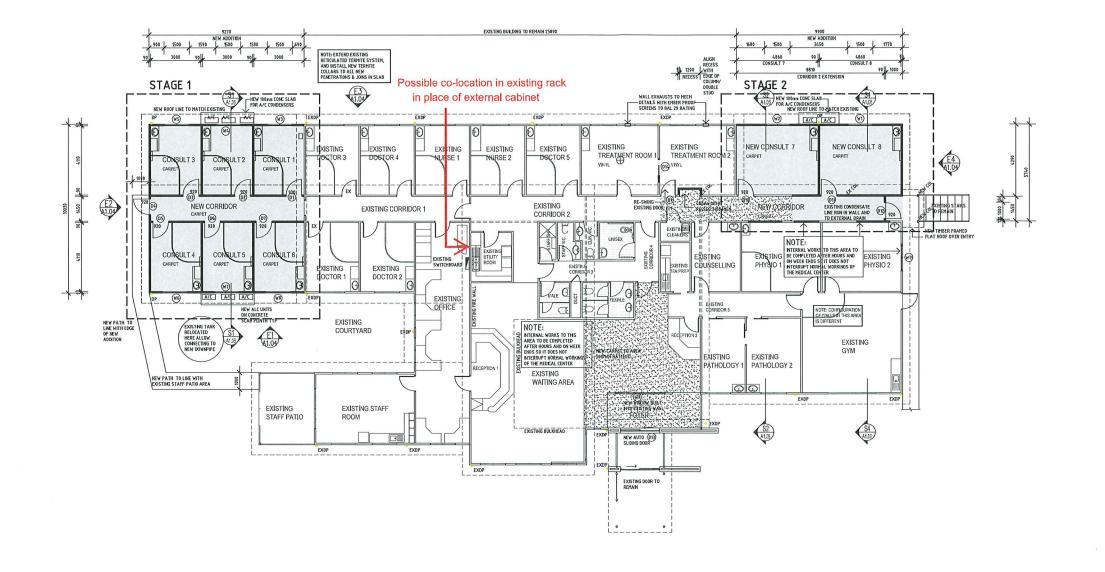

Shire of Plantagenet

Proposed Medical Centre Additions Lot 644 Cnr Muir Hwy & Marmion Street Mount Barker

Contract Documentation Floor Plan

DESIGNED SG DRAWN DG SCALE 1:100 VERIFIED SG APPROVED SG DATE 20-12-19 A1-02 CAD FILE A1.00 FLOOR PLAY, DWG

FLOOR PLAN SCALE 1:100 @A1

GENERAL NOTES
ANY FORCE PERCENTION OF THE REMAINS IN FALL OIL PLANT WITH THE PREPAISON FRAMPROBLES AND FROM THOSE CONSTITUTES AN INTER-ORDER OF CORPERING,
CONSTITUTION TO CLOSAROUSEST ALL INVERSAS, LIMITES AN ALLS ON SET HERM TO COPPERING
WHEN, THESE FACILITY OF CLOSAROUSEST ALL INVERSAS, LIMITES AN ALLS ON SET HERM TO COPPERING THE
WHEN, THESE FACILITY OF MEMORY, CORPS.