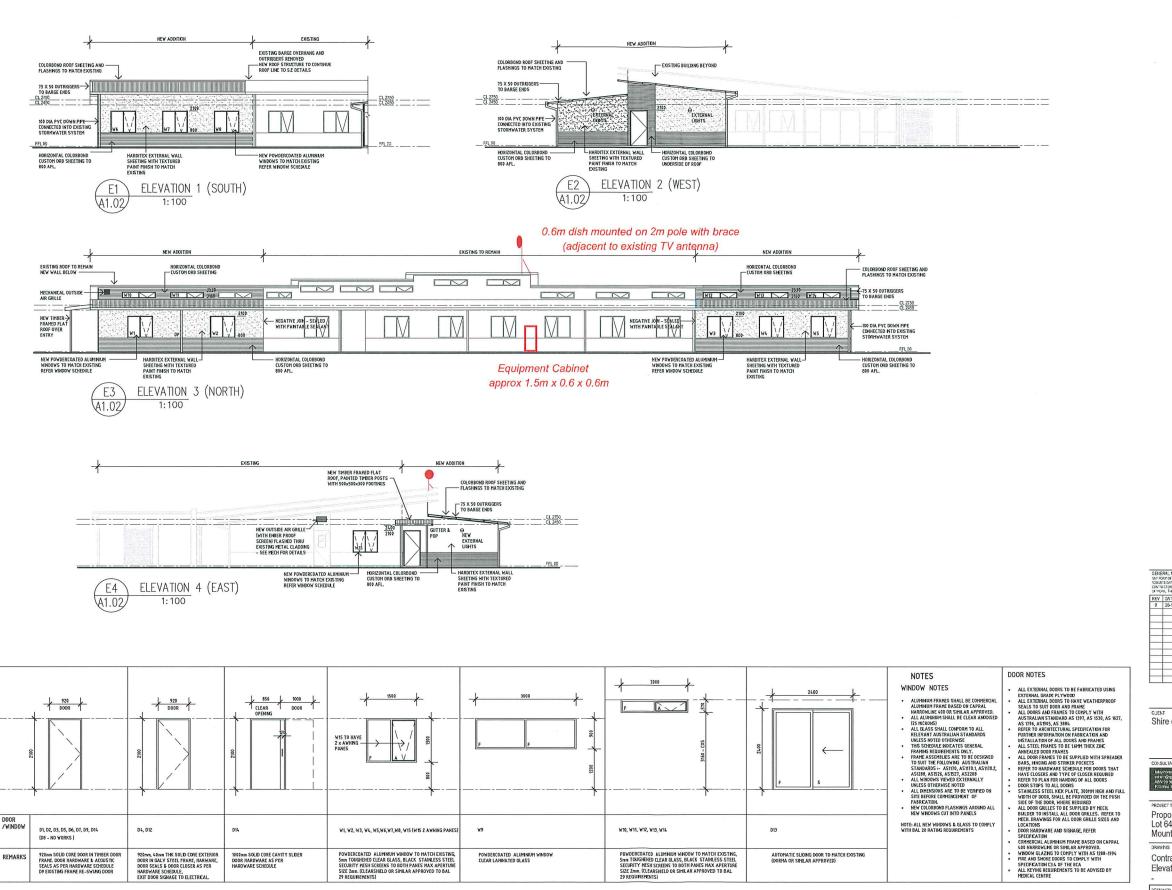

Shire of Plantagenet

Proposed Medical Centre Additions Lot 644 Cnr Muir Hwy & Marmion Street Mount Barker

Contract Documentation Elevations

| DESIGNED SG DRAWN DG VERIFIED SG APPROVED SG         | SCALE 1:100<br>DATE 20-12-19 |               |
|------------------------------------------------------|------------------------------|---------------|
| PROJECT NUMBER 19-043  CAD FILE A1,00 FLOOR PLAN,DWG | A1-04                        | REVISION<br>0 |

SAME GLAZED ELEMENTS AND WINDOW L'CHIERY SHALL BE HADE OF WINDOW FRANKES AND WINDOW ACHIERY SHAPL BE HADE OF WINDOW FRANKE LY FITTED HARDWARE THE SLEPPORT SAME IN IT FLACTIONS OF COPRISON AND CLOSED SHALL BE HATLAL GLAZIN, 65-PAUL BE TOUGHERDE GLASS WIN 5 THE WINDOW FROM THE GROUND CONTROL BEST BITH A VOTOR FROM THE ORDINO TO CLOSE SHAPL CONTROL FROM THE ORDINO SHAPLE SHAPL CONTROL THE ORDINO SHAPLE SHAPL CONTROL THE ORDINO THE ORDINO SHAPLE SHAPLED THE ORDINO SHAPLED THE ORDINO

INDUST IN PROSECULATION OF CONTROL OF THE PROSECULATION OF THE PROSECULATION OF CONTROL OF THE PROSECULATION OF CONTROL O

THESE NOTES ARE FOR INFORNATION ONLY THE CURRENT AUSTRALIAN STANDARD AS3659-2009 MUST BE ADHERED TO FOR CONSTRUCTION