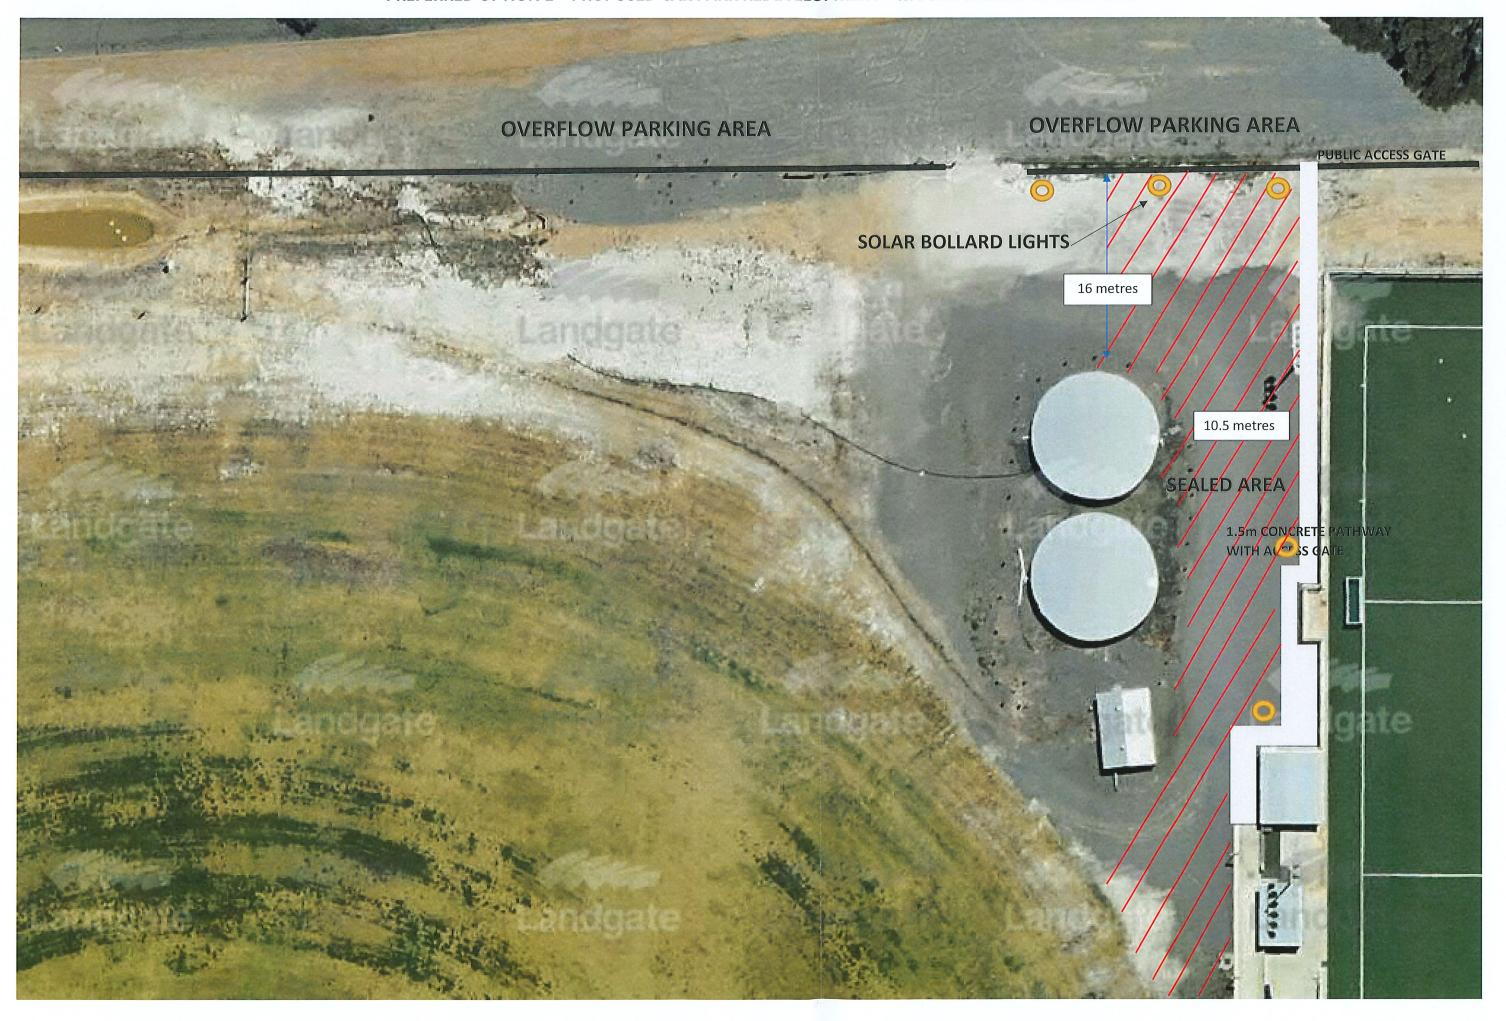

## EARTHWORKS AND SEALING OF LOOSE SURFACE ALONGSIDE HOCKEY STADIUM

Site Plan Proposed Works Estimate

Meeting Date: 25 October 2022

Number of Pages: 3

## SOUNNESS PARK HOCKEY STADIUM – Proposed works estimates

• 600sqm with 90m concrete path

• Path using shire labour \$8100.00

• Main area: The main parking area I would estimate at \$18 / sqm for ground work / prep and materials with a further \$8 / sqm to seal (Hand spray and spread aggregate).

\$15,600

• Lights – 5 x Moma vandal proof solar lights @ \$456.42 each

\$2,282.11

Sub-Total \$23,982.11

plus Contingencies \$2,017.89

TOTAL **\$26,000.00** 