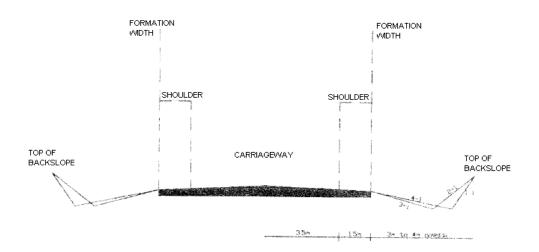

#### A Class Road

- a) Major sealed strategic travel routes with major connecting purpose.
- b) 200 or more average daily vehicle movements.
- c) Depending on design and development characteristics, the speed limits are set between 50km/h in heavily built up areas with the open road limit being 110km/h topography permitting.
- d) Equates to a level five road Hierarchy on the RoMan database. These roads will get priority budgeting consideration.
- e) 7m or higher sealed section.
- f) 1.5m shoulders left and right.
- g) 10m formation.
- h) 4%-5% cross fall.
- i) Batter grade to be minimum 1:3 and maximum 1:4.
- j) Floodways to be equipped with a minimum of two x 375mm culverts and headwalls.
- k) 6m clearance height from established road formation to vegetation overhang.

### **B** Class Roads

- a) This rating is for formed and paved gravel roads built to a pre-seal standard.
- b) These roads would be of strategic feeder and arterial significance.
- c) Gravel roads are de-restricted for speed and the driver is responsible for selecting a safe traveling speed.
- d) There should be no impairment for heavy goods vehicles. However passage in wet weather is actively discouraged.
- e) 50-200 average daily vehicle movements.
- f) These roads are designed with the intention of potential bitumen sealing at a later time when traffic volumes justify it.
- g) Must have a 10m formation, 7m lane, 1.5m shoulders left and right and a 5% maximum cross fall.
- h) Batter grade to be minimum 1:3 and maximum 1:4.
- i) Floodways to be equipped with a minimum of two x 375mm culverts and headwalls.
- j) 4-5% cross fall range.
- k) 6m clearance height from established road formation to vegetation overhang.