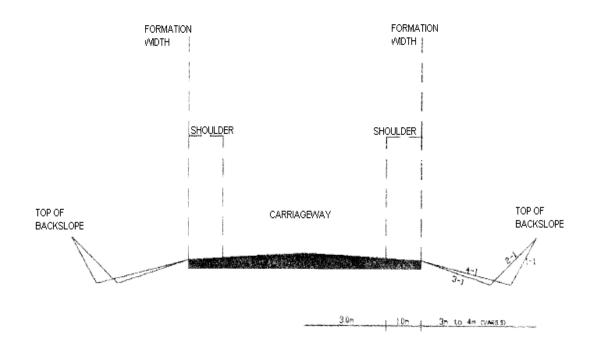

#### A Class Road

- a) Major sealed strategic travel routes with major connecting purpose.
- b) 200 or more average daily vehicle movements.
- c) Depending on design and development characteristics, the speed limits are set between 50km/h in heavily built up areas with the open road limit being 110km/h topography permitting.
- d) Equates to a level five road Hierarchy on the RoMan database. These roads will get priority budgeting consideration.
- e) 7m or higher sealed section.
- f) 1.5m shoulders left and right.
- g) 10m formation.
- h) 4%-5% cross fall.
- i) Batter grade to be minimum 1:3 and maximum 1:4.
- j) Floodways to be equipped with a minimum of two x 375mm culverts and headwalls.
- k) 6m clearance height from established road formation to vegetation overhang.

### **B** Class Roads

- a) This rating is for formed and paved gravel roads built to a pre-seal standard.
- b) These roads would be of strategic feeder and arterial significance.
- c) Gravel roads are de-restricted for speed and the driver is responsible for selecting a safe traveling speed.
- d) There should be no impairment for heavy goods vehicles. However passage in wet weather is actively discouraged.
- e) 50-200 average daily vehicle movements.
- f) These roads are designed with the intention of potential bitumen sealing at a later time when traffic volumes justify it.
- g) Must have a 10m formation, 7m lane, 1.5m shoulders left and right and a 5% maximum cross fall.
- h) Batter grade to be minimum 1:3 and maximum 1:4.
- i) Floodways to be equipped with a minimum of two x 375mm culverts and headwalls.
- j) 4-5% cross fall range.
- k) 6m clearance height from established road formation to vegetation overhang.